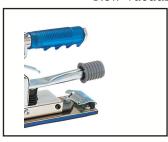

#### **New Vacuum Connections**

The Models 4920, 4932 & 4933 have also been upgraded with the swivel vacuum port. If you choose to use the sander with a bag, you need to purchase either connector Part No. 5301-2 or connector Part No. 5301-1 and bag assembly 1350-4 depending on your model. These models can be used either with a vacuum system or as a Self-Gen (with a collection bag).