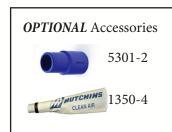

#### **New Vacuum Connections**

The Models 4920, 4932 & 4933 have also been upgraded with the swivel vacuum port. If you choose to use the sander with a bag, you need to purchase either connector Part No. 5301-2 or connector Part No. 5301-1 and bag assembly 1350-4 depending on your model. These models can be used either with a vacuum system or as a Self-Gen (with a collection bag).

## **Optional Vacuum Accessories**

| Part<br>No. | Description                                                     | Top ID  | Top OD | Bottom ID     | Bottom<br>OD |
|-------------|-----------------------------------------------------------------|---------|--------|---------------|--------------|
| 780         | Coaxial Hose Assembly for Sanders with Swivel Vacuum Connection | 1 1/16" | 1 ½"   | 1 ¼" threaded | 1 ½"         |
| 1350-4      | Disposable Dust Bag Complete (For Self-Gen models only)         | 1 1/4"  | 1 ½"   | N/A           | N/A          |
| 5301-2      | Connector (1 ½" OD Vac line)                                    | 1 1/16" | 1 ½"   | 1 ¼" threaded | 1 ½"         |
| 5301-5      | Connector (1" OD Vac line)                                      | 1 1/16" | 1 ½"   | 1" threaded   | N/A          |