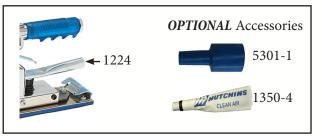

#### **Old** Vacuum Connections

#### **New Vacuum Connections**

The Models 4920, 4932 & 4933 have also been upgraded with the swivel vacuum port. If you choose to use the sander with a bag, you need to purchase either connector Part No. 5301-2 or connector Part No. 5301-1 and bag assembly 1350-4 depending on your model. These models can be used either with a vacuum system or as a Self-Gen (with a collection bag).