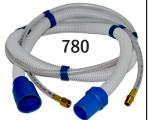

Hutchins Vacuum Models: 3950, 3960, 3970, 4920, 4932 & 4933

The vacuum-assist models 3950, 3960, 3970, 4920, 4932 & 4933 models will now be shipped with the swivel vacuum port. As many users have vacuum systems that already include vacuum hoses, the hose assembly will no longer ship with the tool. If you want to use a coaxial hose assembly, the hose assembly has been superceded by Part No. 780 which must be purchased seperately. In order to connect the tool to a vacuum hose without using the #780 Hose Assembly, please use either 5301-2 or 5301-5 vacuum connector.

## **Optional Vacuum Accessories**

| Part<br>No. | Description                                                     | Top ID  | Top OD | Bottom ID     | Bottom<br>OD |
|-------------|-----------------------------------------------------------------|---------|--------|---------------|--------------|
| 780         | Coaxial Hose Assembly for Sanders with Swivel Vacuum Connection | 1 1/16" | 1 ½"   | 1 ¼" threaded | 1 ½"         |
| 1350-4      | Disposable Dust Bag Complete (For Self-Gen models only)         | 1 1/4"  | 1 ½"   | N/A           | N/A          |
| 5301-2      | Connector (1 ½" OD Vac line)                                    | 1 1/16" | 1 ½"   | 1 ¼" threaded | 1 ½"         |
| 5301-5      | Connector (1" OD Vac line)                                      | 1 1/16" | 1 ½"   | 1" threaded   | N/A          |